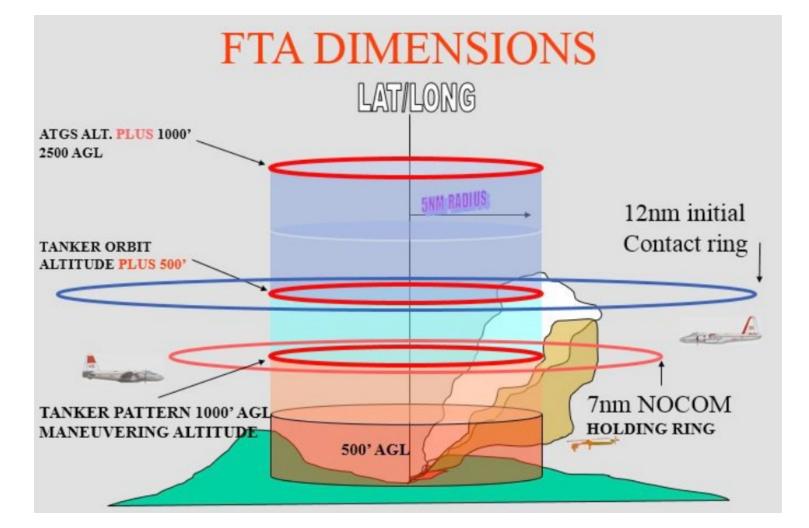

| AGENCY                 | Air to Air | AM South Ops.          | FREQ    |
|------------------------|------------|------------------------|---------|
| Angeles Forest         | 135.575    | Columbia/Paso          | 128.475 |
| LA County(Mutual Aid)  | 131.425    | Bishop/Fox/Hemet       | 135.575 |
| LA City                | 119.975    | Ramona/Santa Maria     | 135.975 |
| San Bernardino Forest  | 136.000    | Porterville/Hollister  | 135.975 |
| San Bernardino County  | 133.425    | San Bernardino         | 136.000 |
| Kern County            | 131.475    | 2nd Bakersfield-Sac    | 134.875 |
| Riverside County (CDF) | 135.575    | 2nd Bakersfield-Mexico | 118.950 |
| Ventura County         | 129.950    | Orange County North    | 123.025 |
| SOLAR Victor           | 130.200    | Orange C